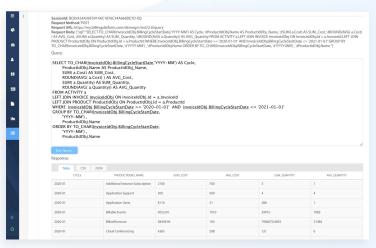

## **REST API Workbench**

Quickly integrate with critical components to extend your enterprise ecosystem

The Query Builder lets you create robust SQL queries that will execute over the REST API. Simply select the driving object, then drag the fields you want to use in your query.

From there, the system will generate the SQL request needed to access the data, run the query and present the output in a table, CSV or JSON format.

Easily add date format, aggregate functions, and filters. Edit your query directly in the SQL Window until you have exactly what you need to complete the integration.