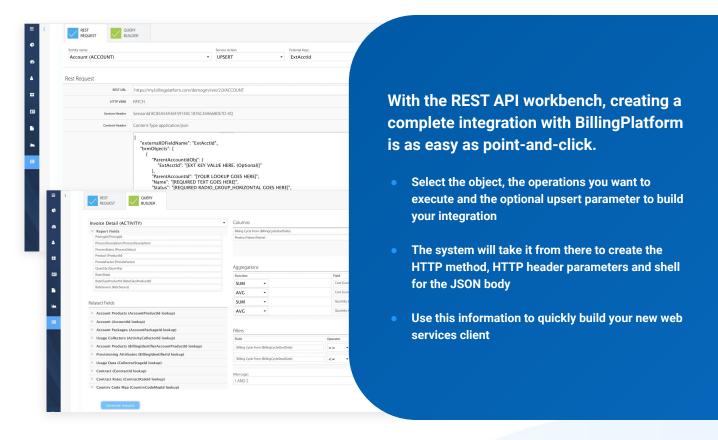

## **REST API Workbench**

Quickly integrate with critical components to extend your enterprise ecosystem

The Query Builder lets you create robust SQL queries that will execute over the REST API. Simply select the driving object, then drag the fields you want to use in your query.

With the REST API workbench from BillingPlatform, anyone can be an expert in advanced web services integrations.