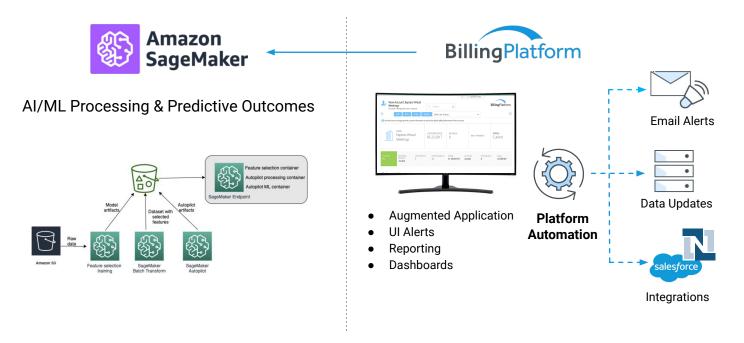

Integrate churn detection with aging, open balances, product usage and other systems like Salesforce to provide critical, actionable information at the right time

## AI Meets BillingPlatform

With AI Churn Detection from BillingPlatform, put the power of Amazon and AI/ML at your fingertips to protect your most valuable asset—your customers.