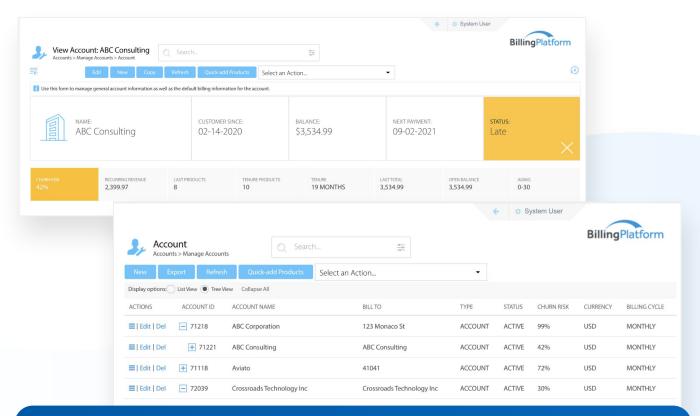

View customer churn probability directly on the Customer Record

Take action using automated workflow to trigger actions at predefined thresholds

Track Churn Risk probabilities per customer or across customer segments

Integrate churn detection with aging, open balances, product usage and other systems like Salesforce to provide critical, actionable information at the right time