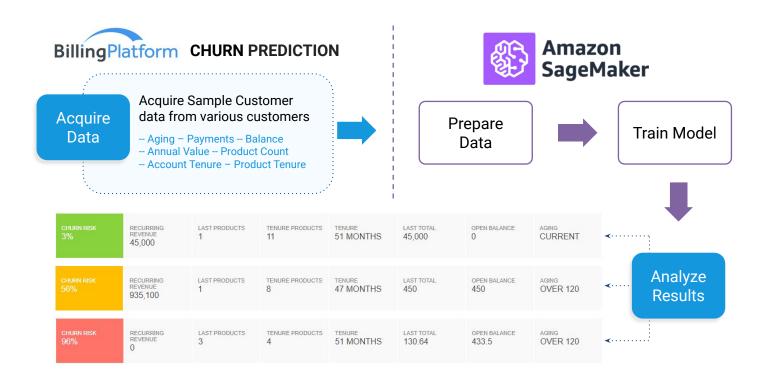

## **AI Churn Detection**

Proactive Customer Retention and Churn Prevention Powered by AI/ML

The AI Churn Detection from BillingPlatform Innovation Labs helps companies be proactive about customer retention and churn prevention using powerful Artificial Intelligence and Machine Learning from Amazon Sage Maker.

View customer churn probability directly on the Customer Record

Take action using automated workflow to trigger actions at predefined thresholds

Track Churn Risk probabilities per customer or across customer segments

Integrate churn detection with aging, open balances, product usage and other systems like Salesforce to provide critical, actionable information at the right time